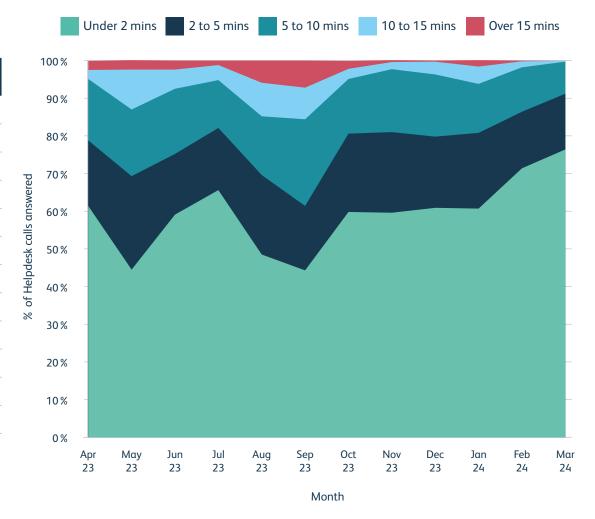

## **WAIT TIME RANGE**

#### CLIENT SPECIFIC

|        | Under<br>2 mins | 2 to 5<br>mins | 5 to 10<br>mins | 10 to 15<br>mins | Over 15<br>mins |
|--------|-----------------|----------------|-----------------|------------------|-----------------|
| Apr 23 | 61.4%           | 17.4 %         | 16.3 %          | 2.4 %            | 2.4%            |
| May 23 | 44.5 %          | 24.8 %         | 17.7 %          | 10.6 %           | 2.5 %           |
| Jun 23 | 59.1 %          | 16.1 %         | 17.3 %          | 5.1 %            | 2.4 %           |
| Jul 23 | 65.6 %          | 16.5%          | 12.7 %          | 4.0 %            | 1.2 %           |
| Aug 23 | 48.5 %          | 21.1 %         | 15.6 %          | 8.9 %            | 5.9 %           |
| Sep 23 | 44.3 %          | 17.1 %         | 23.0 %          | 8.4 %            | 7.2 %           |
| Oct 23 | 59.8 %          | 20.8 %         | 14.5 %          | 2.7 %            | 2.1 %           |
| Nov 23 | 59.6 %          | 21.4 %         | 16.7 %          | 1.9 %            | 0.5 %           |
| Dec 23 | 60.9 %          | 18.9 %         | 16.5 %          | 3.4 %            | 0.3 %           |
| Jan 24 | 60.7 %          | 20.1 %         | 13.0 %          | 4.6 %            | 1.7 %           |
| Feb 24 | 71.4 %          | 15.0 %         | 11.8 %          | 1.6 %            | 0.2 %           |
| Mar 24 | 76.4%           | 14.8 %         | 8.5 %           | 0.2 %            | 0.0 %           |