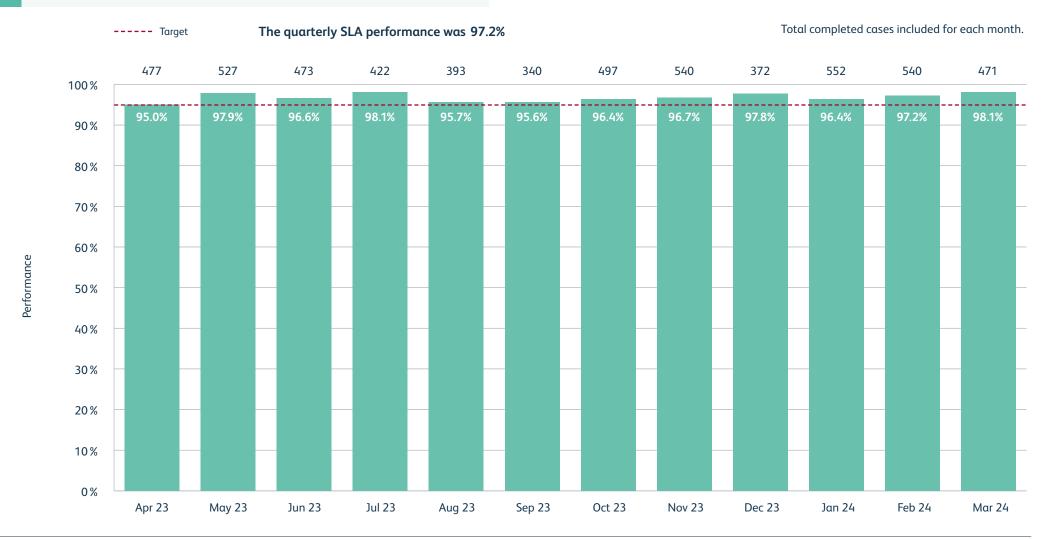

#### Casework Performance - All Cases

Performance is measured once all information is made available to LPPA to enable them to complete the process. Relevant processes are assigned a target timescale for completion, and the performance is measured as the percentage of processes that have been completed within that timescale.

# **CASEWORK PERFORMANCE**

7

## **PERFORMANCE – ALL CASES**

**CLIENT SPECIFIC** 