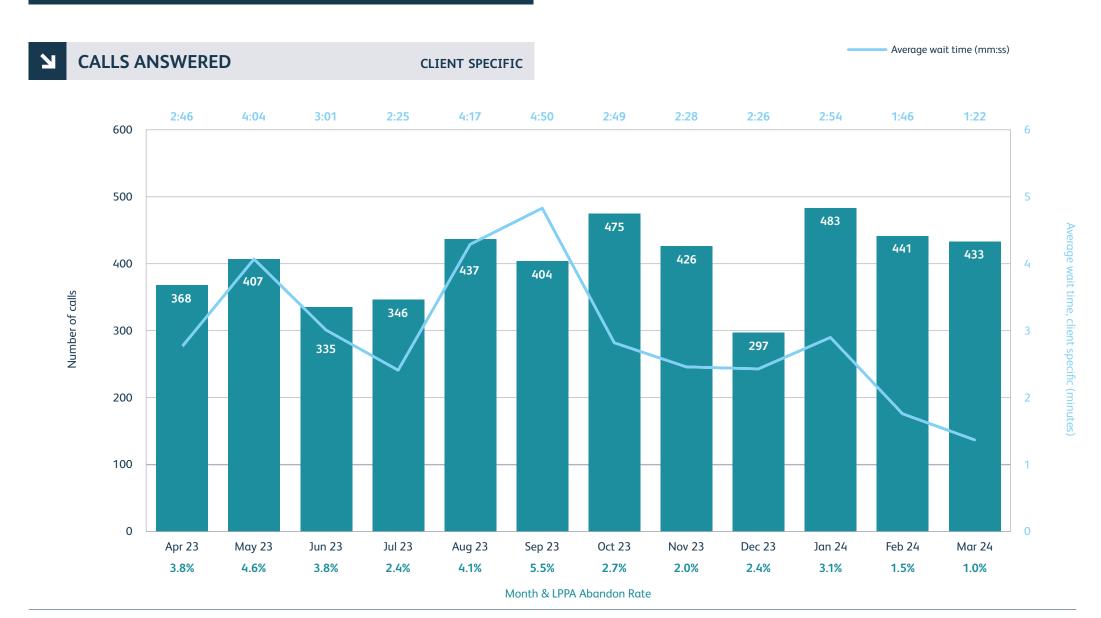

#### **Helpdesk Performance**

Average wait time measures the time taken from the caller being placed into the queue, to them speaking with a Helpdesk adviser.

# Helpdesk Calls Performance

The Helpdesk deals with all online enquiries and calls from Members for all funds that LPPA provide administration services for.

# **HELPDESK CALLS PERFORMANCE**